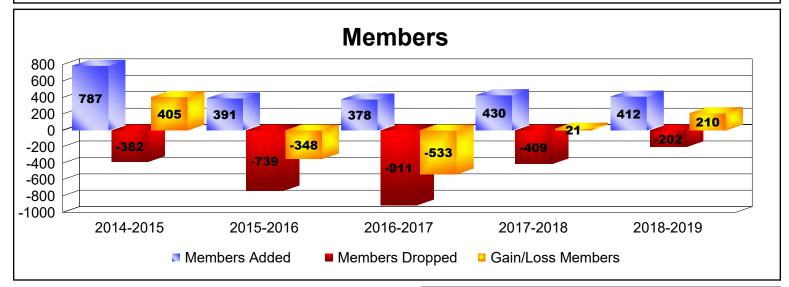

## As of June 2019 Cumulative

| Year                                                                                                                                                                                                                                              | New<br>Clubs  | Dropped<br>Clubs | Gain/<br>Loss<br>Clubs | New<br>Members | Charter<br>Members | Reinstate<br>Members | Transfer<br>Members | Total<br>Member<br>Added | Total<br>Members<br>Dropped | Gain/<br>Loss<br>Members |
|---------------------------------------------------------------------------------------------------------------------------------------------------------------------------------------------------------------------------------------------------|---------------|------------------|------------------------|----------------|--------------------|----------------------|---------------------|--------------------------|-----------------------------|--------------------------|
| 2014-2015                                                                                                                                                                                                                                         | 6             | -1               | 5                      | 514            | 183                | 64                   | 26                  | 787                      | -382                        | 405                      |
| 2015-2016                                                                                                                                                                                                                                         | 0             | -10              | -10                    | 174            | 124                | 92                   | 1                   | 391                      | -739                        | -348                     |
| 2016-2017                                                                                                                                                                                                                                         | 3             | -16              | -13                    | 171            | 81                 | 126                  | 0                   | 378                      | -911                        | -533                     |
| 2017-2018                                                                                                                                                                                                                                         | 3             | -4               | -1                     | 223            | 158                | 45                   | 4                   | 430                      | -409                        | 21                       |
| 2018-2019                                                                                                                                                                                                                                         | 8             | -1               | 7                      | 128            | 252                | 30                   | 2                   | 412                      | -202                        | 210                      |
| Average                                                                                                                                                                                                                                           | 4             | -6               | -2                     | 242            | 160                | 71                   | 7                   | 480                      | -529                        | -49                      |
| $\begin{array}{c} 8\\ 4\\ 0\\ -4\\ -4\\ -8\\ -12\\ -16\\ -16\\ -13\\ -16\\ -13\\ -16\\ -13\\ -16\\ -13\\ -10\\ -16\\ -13\\ -12\\ -16\\ -13\\ -12\\ -16\\ -13\\ -12\\ -16\\ -13\\ -12\\ -16\\ -13\\ -12\\ -12\\ -12\\ -12\\ -12\\ -12\\ -12\\ -12$ |               |                  |                        |                |                    |                      |                     |                          |                             |                          |
| -16                                                                                                                                                                                                                                               | -16 2014-2015 |                  | 2015-2016              |                | 2016-20            | )17                  | 2017-2018           | 2                        | 2018-2019                   |                          |