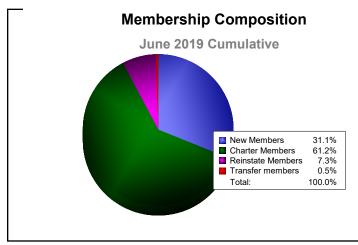

## As of June 2019 Cumulative

| Year                                                                                                                                                                                                                                              | New<br>Clubs  | Dropped<br>Clubs | Gain/<br>Loss<br>Clubs | New<br>Members | Charter<br>Members | Reinstate<br>Members | Transfer<br>Members | Total<br>Member<br>Added | Total<br>Members<br>Dropped | Gain/<br>Loss<br>Members |
|---------------------------------------------------------------------------------------------------------------------------------------------------------------------------------------------------------------------------------------------------|---------------|------------------|------------------------|----------------|--------------------|----------------------|---------------------|--------------------------|-----------------------------|--------------------------|
| 2014-2015                                                                                                                                                                                                                                         | 6             | -1               | 5                      | 514            | 183                | 64                   | 26                  | 787                      | -382                        | 405                      |
| 2015-2016                                                                                                                                                                                                                                         | 0             | -10              | -10                    | 174            | 124                | 92                   | 1                   | 391                      | -739                        | -348                     |
| 2016-2017                                                                                                                                                                                                                                         | 3             | -16              | -13                    | 171            | 81                 | 126                  | 0                   | 378                      | -911                        | -533                     |
| 2017-2018                                                                                                                                                                                                                                         | 3             | -4               | -1                     | 223            | 158                | 45                   | 4                   | 430                      | -409                        | 21                       |
| 2018-2019                                                                                                                                                                                                                                         | 8             | -1               | 7                      | 128            | 252                | 30                   | 2                   | 412                      | -202                        | 210                      |
| Average                                                                                                                                                                                                                                           | 4             | -6               | -2                     | 242            | 160                | 71                   | 7                   | 480                      | -529                        | -49                      |
| $\begin{array}{c} 8\\ 4\\ 0\\ -4\\ -4\\ -8\\ -12\\ -16\\ -16\\ -13\\ -16\\ -13\\ -16\\ -13\\ -16\\ -13\\ -10\\ -16\\ -13\\ -12\\ -16\\ -13\\ -12\\ -16\\ -13\\ -12\\ -16\\ -13\\ -12\\ -16\\ -13\\ -12\\ -12\\ -12\\ -12\\ -12\\ -12\\ -12\\ -12$ |               |                  |                        |                |                    |                      |                     |                          |                             |                          |
| -16                                                                                                                                                                                                                                               | -16 2014-2015 |                  | 2015-2016              |                | 2016-20            | )17                  | 2017-2018           | 2                        | 2018-2019                   |                          |